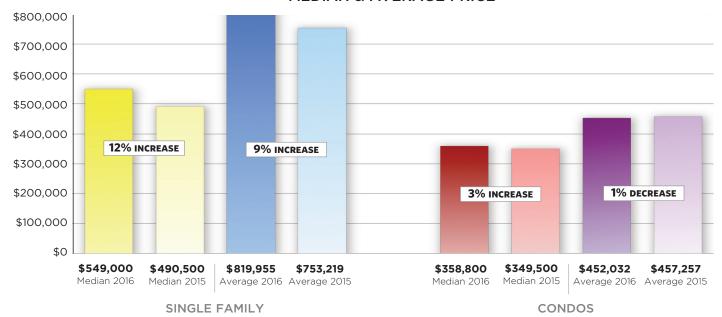

|   | SINGLE FAMILY       | 2016            | 2015          | %   | CONDOS            | 2016          | 2015          | <b>%</b> |
|---|---------------------|-----------------|---------------|-----|-------------------|---------------|---------------|----------|
| S | Volume              | \$1,128,257,767 | \$963,366,627 | 17% | Volume            | \$213,810,905 | \$189,761,773 | 13%      |
| ¥ | Units               | 1,376           | 1,279         | 8%  | Units             | 473           | 415           | 14%      |
| 2 | Median Price        | \$549,000       | \$490,500     | 12% | Median Price      | \$358,800     | \$349,500     | 3%       |
| Ü | Average Price       | \$819,955       | \$753,219     | 9%  | Average Price     | \$452,032     | \$457,257     | -1%      |
| À | Units Under \$1 Mil | 1,133           | 1,090         | 4%  | Units Under \$500 | 356           | 316           | 13%      |
|   | Units Over \$1 Mil  | 242             | 189           | 28% | Units Over \$500  | 117           | 99            | 18%      |