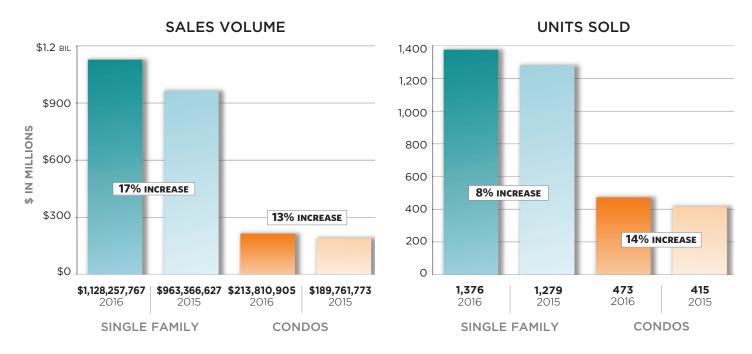

|   | SINGLE FAMILY       | 2016            | 2015          | %   | CONDOS            | 2016          | 2015          | <b>%</b> |
|---|---------------------|-----------------|---------------|-----|-------------------|---------------|---------------|----------|
| S | Volume              | \$1,128,257,767 | \$963,366,627 | 17% | Volume            | \$213,810,905 | \$189,761,773 | 13%      |
| ¥ | Units               | 1,376           | 1,279         | 8%  | Units             | 473           | 415           | 14%      |
| 2 | Median Price        | \$549,000       | \$490,500     | 12% | Median Price      | \$358,800     | \$349,500     | 3%       |
| Ü | Average Price       | \$819,955       | \$753,219     | 9%  | Average Price     | \$452,032     | \$457,257     | -1%      |
| À | Units Under \$1 Mil | 1,133           | 1,090         | 4%  | Units Under \$500 | 356           | 316           | 13%      |
|   | Units Over \$1 Mil  | 242             | 189           | 28% | Units Over \$500  | 117           | 99            | 18%      |