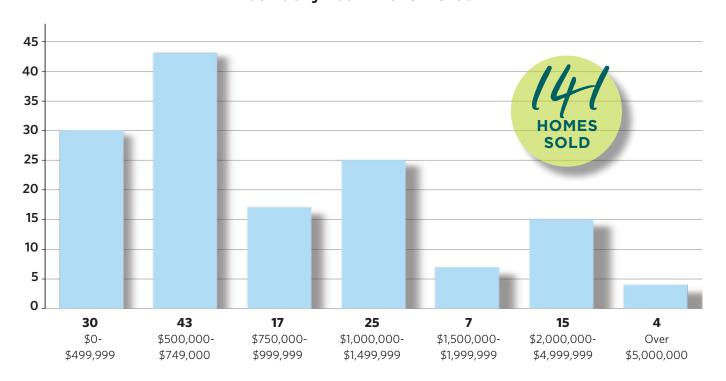

## **OVERALL MARKET STATISTICS**

|         | SINGLE FAMILY       | 2018          | 2017          | %   | CONDOS            | 2018         | 2017         | % _  |
|---------|---------------------|---------------|---------------|-----|-------------------|--------------|--------------|------|
|         | Volume              | \$168,341,921 | \$118,517,162 | 42% | Volume            | \$31,460,300 | \$29,912,000 | 5%   |
| TRUCKEE |                     | 141           | 125           | 13% | Units             | 52           | 51           | 2%   |
|         | Median Price        | \$705,000     | \$709,000     | -1% | Median Price      | \$437,500    | \$429,000    | 2%   |
|         | Average Price       | \$1,193,914   | \$948,137     | 26% | Average Price     | \$605,005    | \$586,509    | 3%   |
|         | Units Under \$1 Mil | 90            | 95            | -5% | Units Under \$500 | 29           | 43           | -33% |
|         | Units Over \$1 Mil  | 51            | 30            | 70% | Units Over \$500  | 23           | 8            | 188% |